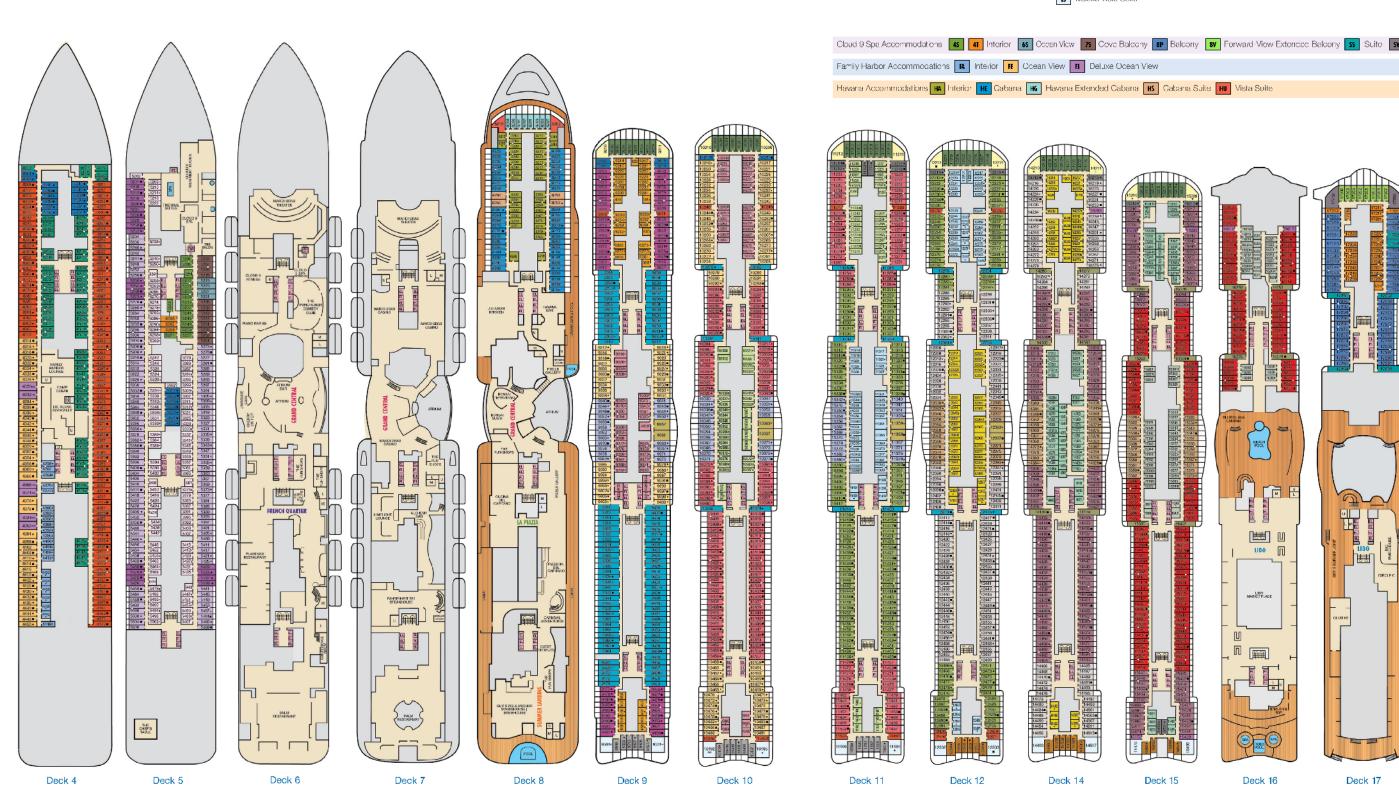

## ACCOMMODATIONS SYMBOL LEGEND

- ★ 2 Twin Beds (convert to King) and Single Sofa Bed
- 2 Twin Beds (convert to King) and 1 Upper Pullman
- : 2 Twin Beds (convert to King) and 2 Upper Pullmans
- 2 Twin Beds (convert to King), Single Sofa Bed and 1 Upper Pullman
- † 2 Twin Bods (convert to King) and Double Sofa Bod
- 2 Twin Beds (convert to King), Double Sofa Bed and 1 Upper Pulman
- Connecting staterooms (ideal for families and groups of friends)

All accommodations are non-smoking.

Accessible staterooms are available for guests with cisabilities. Please contact Guest Access Services at 1-800-438-6744 ext. 70025 for details, or visit http://www.carnival.com/about-carnival/special-needs.aspx CATEGORIES

6A 6B Ocean View

M Junior BalconyCove Balcony

os Or Ocean Suite

Ds Premium Balcony Suite

Captain's Suite

Gross Tonnage: 180,800 Length: 1130 feet Beam: 137 feet
Cruising Speed: 17 Knots Guest Capacity: 5:782 (Double Occupancy)
Total Staff: 1,745 Registry: Panama

Forward

Deck 18

Forward Deck 19

Aft

Deck 19

MARDI GRAS